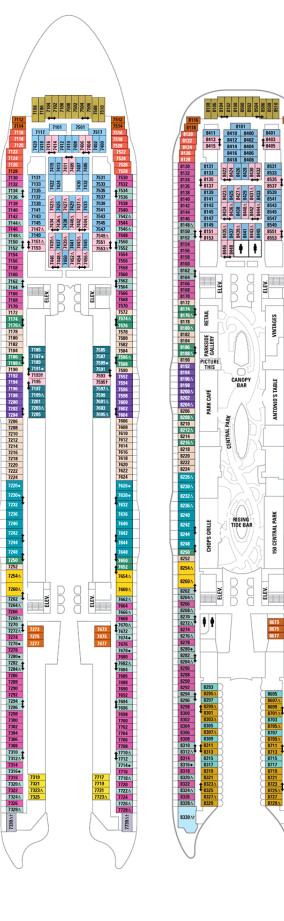

**DECK 4.5** 

DECK 5 **ROYAL PROMENADE** 

Decks 3, 4, 4.5, 5

**DECK 6 BOARDWALK**<sup>SM</sup>

2

ELEV.

FOCUS

BOARDWALK DONUT SHOP

CANDY

STAR PIER

JOHNNY ROCKETS

SCHOONE BAR

ELEV.

ICE CREAM PARLOR

MADAME ZAMARA'

SEAFOOD SHACK

SMILE

CAROUSEL

BOARDWALK BAR

AQUATHEATER

DECK 7

DECK 8 CENTRAL PARK<sup>SM</sup>

Please note: Smoking is not permitted inside any stateroom or on Boardwalks or Central Parks private balconies, however, it is permitted on private ocean view balconies of balcony/suite staterooms. Deck plans subject to change. Certain stateroom categories may only be booked by calling our reservation line and may not be booked online. Stateroom categories are PS, FS, FB, FO, FI, A1, A2, A3. Ships registered in the Bahamas. ©2008 Royal Caribbean Cruises Ltd. All rights reserved. 08012569 • 08/18/2008