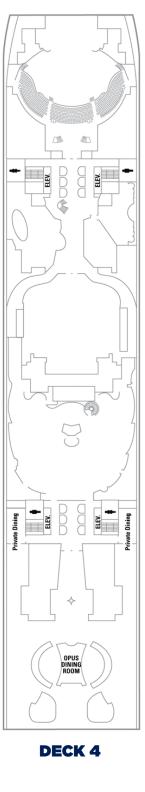

**DECK 4.5** 



DECK 5 **ROYAL PROMENADE** 



Decks 3, 4, 4.5, 5

#### **OUTSIDE ACCOMMODATIONS**

OCEAN VIEW STATEROOM

Two twin beds (can convert to Queen). (179 sq. ft.)

### **INTERIOR ACCOMMODATIONS**

INTERIOR STATEROOM

Two twin beds (can convert to Queen). (149 sq. ft.)

STANDARD INSIDE

Decks: 3, 9, 10, 11 STANDARD INSIDE Decks: 3, 6, 7, 8

#### **LEGEND:**

- $\Delta$  Stateroom with sofa bed.
- \* Stateroom has Pullman bed available.
- † Stateroom has two Pullman beds available.
- → Connecting staterooms.
- 🕹 Indicates accessible staterooms.
- ◆ Stateroom with sofa bed and Pullman bed available.  $\ddagger$  Stateroom has four additional Pullman beds available.
- $\ensuremath{\square}$  Stateroom has an obstructed view.

Please note: Smoking is not permitted inside any sta