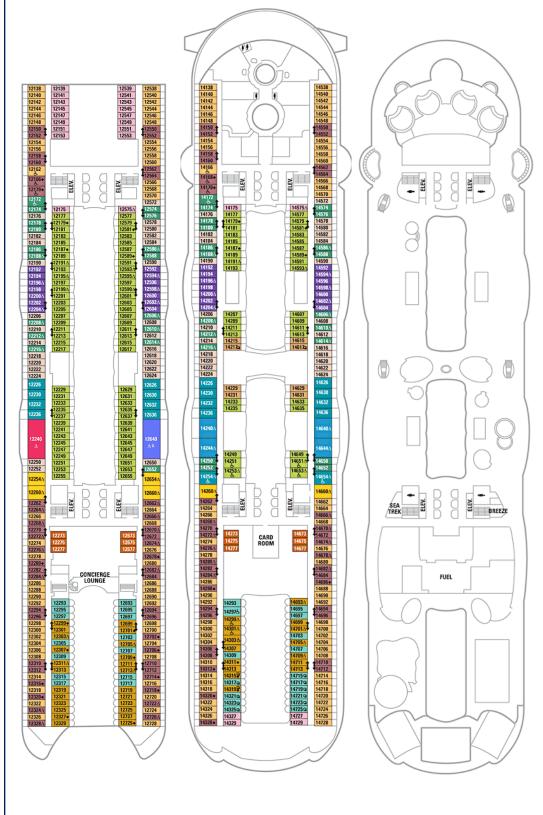

**DECK 12 DECK 14**  **DECK 15** 

Decks 16, 17, 18

☐ Stateroom has an obstructed view.

**DECK 16** 

**DECK 17 LOFT SUITES** 

**DECK 18 LOFT SUITES**