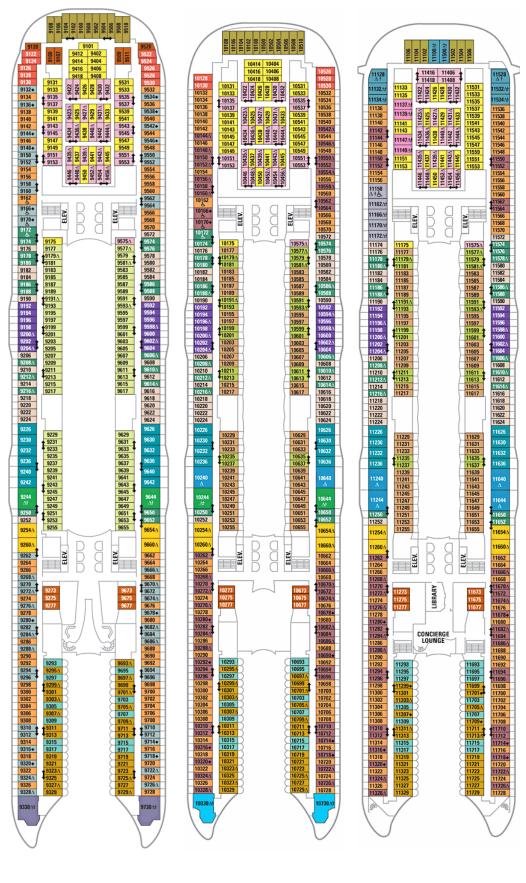

ecks: 7, 8, 9, 10, 11

H Decks: 7, 8, 9, 10

### INTERIOR ACCOMMODATIONS

FAMILY INTERIOR STATEROOM Deck: 11 Two twin beds (can convert to Queen). Sofa converts to double, two Pullman beds. (260 sq. ft.)

INTERIOR STATEROOM

ert to Queen). (149 sq. ft.)

Two twin beds (can convert to Queen).

L Decks: 6, 7, 8, 9, 10, 11, 12, 14

M STANDARD INSIDE Decks: 3, 9, 10, 11

M STANDARD INSIDE Decks: 3, 9, 10, 11

M Decks: 7, 8, 9, 10, 11, 12, 14

#### **LEGEND:**

- $\Delta$  Stateroom with sofa bed.
- \* Stateroom has Pullman bed available.
- † Stateroom has two Pullman beds available.
- ← Connecting staterooms.
- 🕹 Indicates accessible staterooms.
- ◆ Stateroom with sofa bed and Pullman bed available. ‡ Stateroom has four additional Pullman beds available.
- ☐ Stateroom has an obstructed view.



DECK 9

**DECK 10** 

DECK 11



Decks 12, 14, 15

### **DELUXE ACCOMMODATIONS**

**ROYAL SUITE WITH BALCONY** Deck: 12

Master bedroom with Queen bed and sitting area Master bath with tub, shower, two sinks and bidet. Living room sofa converts to a double bed. Guest bathroom with shower, entertainment center, dining room with dry bar, piano. Grand entrance. Private balcony with Jacuzzi and dining area. Concierge service. (1,274 sq. ft., balcony 334 sq. ft.)

PRESIDENTIAL SUITE WITH BALCONY PS Deck: 12

Stateroom can hold up to 14 guests, must have at least 8 to book. Two Master bedrooms with twin beds (can convert to Queen). Two Master baths with tubs. Two bedrooms with convertible twin beds/Pullman beds, one bedroom contains bathroom with shower. Guest bathroom with shower. Balcony wit