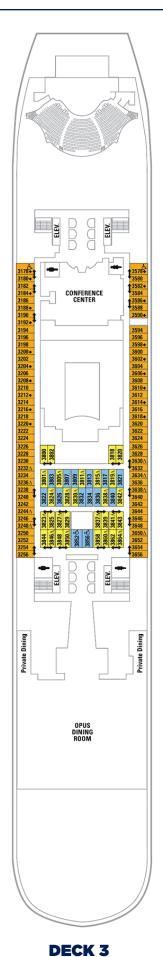

**DECK 4.5** 



DECK 5 **ROYAL PROMENADE** 



Decks 3, 4, 4.5, 5

#### **OUTSIDE ACCOMMODATIONS**

OCEAN VIEW STATEROOM

Two twin beds (can convert to Queen). (179 sq. ft.)

### **INTERIOR ACCOMMODATIONS**

INTERIOR STATEROOM

Two twin beds (can convert to Queen). (149 sq. ft.)

STANDARD INSIDE

Decks: 3, 9, 10, 11 STANDARD INSIDE Decks: 3, 6, 7, 8

#### **LEGEND:**

- $\Delta$  Stateroom with sofa bed.
- \* Stateroom has Pullman bed available.
- † Stateroom has two Pullman beds available.
- → Connecting staterooms.
- 🕹 Indicates accessible staterooms.
- ◆ Stateroom with sofa bed and Pullman bed available.  $\ddagger$  Stateroom has four additional Pullman beds available.
- $\ensuremath{\square}$  Stateroom has an obstructed view.

Please note: Smoking is not permitted inside any s