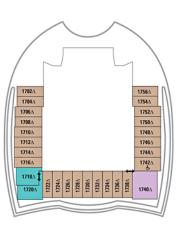

**DECK 12 DECK 14**  **DECK 15** 

Decks 16, 17, 18

#### **ROYAL LOFT SUITE WITH BALCONY** Decks: 17, 18

Two deck high stateroom with panoramic views. Master bedroom and bath on loft level. Master bath has a tub, shower, two sinks and bidet. Stairway to loft level. Four twin beds (can convert to Queens). Bath with shower on main level. Private balcony with whirlpool and dining area. Dining area with dry bar. Living room sofa converts to double bed. Closets on each level. Concierge service. (1,524 sq. ft., balcony 843 sq. ft.)

#### SKY LOFT SUITE WITH BALCONY SL Decks: 17, 18

Two-deck-high stateroom with panoramic views. Master bedroom and bath on loft level. Bedroom has two twin beds (can be converted to Queen). Bath has a shower for two. Stairway to loft level. Bath with shower for two on main level. Private balcony with dining area. Dining area with dry bar. Living room sofa converts to double bed. Closets on each level. Concierge service. (722 sq. ft., balcony 410 sq. ft)

# CL CROWN LOFT SUITE WITH BALCONY Decks: 17, 18

Two-deck-high stateroom with panoramic views. Master bedroom and bath on loft level. Bedroom has two twin beds (can be converted to Queen). Master bath with shower for two. Bath with shower on main level. Stairway to loft. Private balcony with chairs, dining area with dry bar, table/desk. Living room sofa converts to double bed. Concierge service. (545 sq. ft., balcony 114 sq. ft.)