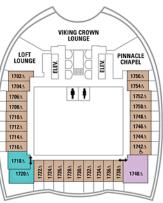

**DECK 12 DECK 14**  **DECK 15** 

Decks 16, 17, 18

#### **ROYAL LOFT SUITE WITH BALCONY** Decks: 17, 18

Two deck high stateroom with panoramic views. Master bedroom and bath on loft level. Master bath has a tub, shower, two sinks and bidet. Stairway to loft level. Four twin beds (can convert to Queens). Bath with shower on main level. Private balcony with whirlpool and dining area. Dining area with dry bar. Living room sofa converts to double bed. Closets on each level. Concierge service. (1,524 sq. ft., balcony 843 sq. ft.)

#### SKY LOFT SUITE WITH BALCONY SL Decks: 17, 18

Two-deck-high stateroom with panoramic views. Master bedroom and bath on loft level. Bedroom has two twin beds (can be converted to Queen). Bath has a shower for two. Stairway to loft level. Bath with shower for two on main level. Private balcony with dining area. Dining area with dry bar. Living room sofa converts to double bed. Closets on each level. Concierge service. (722 sq. ft., balcony 410 sq. ft)

# CL CROWN LOFT SUITE WITH BALCONY Decks: 17, 18

Two-deck-high stateroom with panoramic views. Master bedroom and bath on loft level. Bedroom has two twin beds (can be converted to Queen). Master bath with shower for two. Bath with shower on main level. Stairway to loft. Private balcony with chairs, dining area with dry bar, table/desk. Living room sofa converts to double bed. Concierge service. (545 sq. ft., balcony 114 sq. ft.)